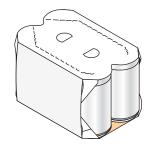

### Standard Package Styles

Top/Bottom Corner Gusset

#### Top and Bottom Gussets

Cans are securely wrapped in top and bottom gusseted packages that require less paperboard than other multipack paperboard packaging.