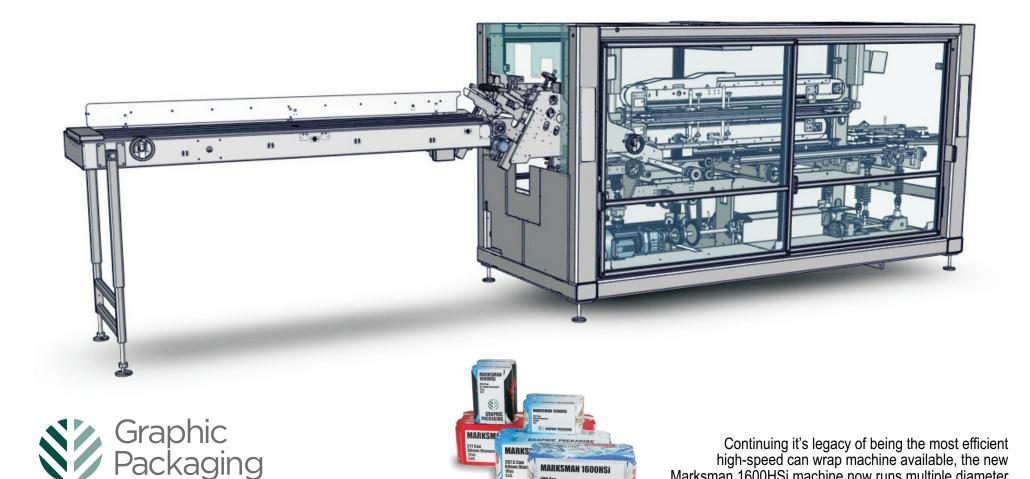

# MARKSMAN® 1600HSi

"The World's Most Trusted High Speed Can Wrap Machine"

### **CAN PACKAGING SYSTEM**

Marksman 1600HSi machine now runs multiple diameter cans and larger pack sizes, including 10-pack and 12-pack.

INTERNATIONAL. INC.

#### Complete Guarding

Walk-in sliding doors
Complete interlock safety guarding