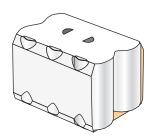

# MARKSMAN® 1600HSi

"The World's Most Trusted High Speed Can Wrap Machine"

### **CAN PACKAGING SYSTEM**

Marksman 1600HSi machine now runs multiple diameter cans and larger pack sizes, including 10-pack and 12-pack.



INTERNATIONAL. INC.

## Marksman® 1600 HSi Specifications

#### **Machine Footprint**



### Standard Package Styles



Top/Bottom Corner Gusset

### Optional Package Styles



Straight Wrap

#### **Key Features**

#### Top and Bottom Gussets

Cans are securely wrapped in top and bottom gusseted packages that require less paperboard than other multipack paperboard packaging.

#### High Speed Packaging

Unpitched product flow allow speeds up to 2,400 cans per minute.

#### Complete Guarding

Walk-in sliding doors
Complete interlock safety guarding

#### **Quick and Simple Changeover**

Changeovers are optimized with our no-tool adjustment technology.

#### **PLC Control**

Uses advanced software technology.

#### Machine Dimensions

14"1" long, 5'10" wide, 7'1" high (4.30m x 1.78m x 2.16m)

#### Machine Weight

Approximately 11,460 lbs. (5198kg)

#### Speed Range

Operates at speeds up to

|        | Line           | Surge       |
|--------|----------------|----