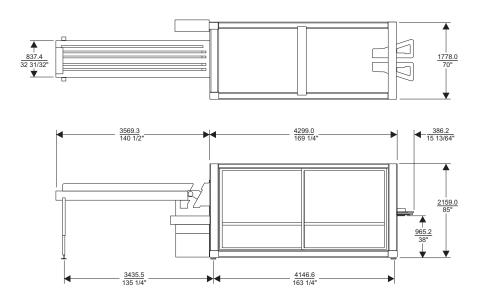

#### **Machine Footprint**

#### Machine Dimensions

14"1" long, 5'10" wide, 7'1" high (4.30m x 1.78m x 2.16m)