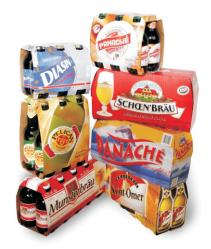

### **Package Styles**

**Ad Panels** 

**Bottle Guard** 

**EPGS** 

**Barcode** Cover Can Wrap

(optional)

Neck

Through (optional)

#### Package Configuration

2x2, 2x3, 2x4, 2x5, 2x6 - Standard Wraps 2x3, 2x4, 2x5 - EPGS Cartons depending on container dimensions

#### EPGS- End Panel Glue Package

- Economy Wraps and Fully Enclosed Packs on one machine
- Light Tight Fully Enclosed Package
- Full Billboard and End Panel Graphics
- Tight Fully Enclosed Package Prevents Breakage
- Safe and Secure with End Panel Gluing
- Glued End Panels Cover Bar Codes on bottle and can packs