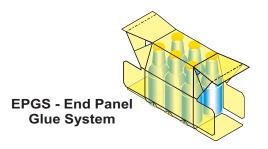

#### EPGS- End Panel Glue Package

- Economy Wraps and Fully Enclosed Packs on one machine
- Light Tight Fully Enclosed Package
- Full Billboard and End Panel Graphics
- Tight Fully Enclosed Package Prevents Breakage
- Safe and Secure with End Panel Gluing
- Glued End Panels Cover Bar Codes on bottle and can packs