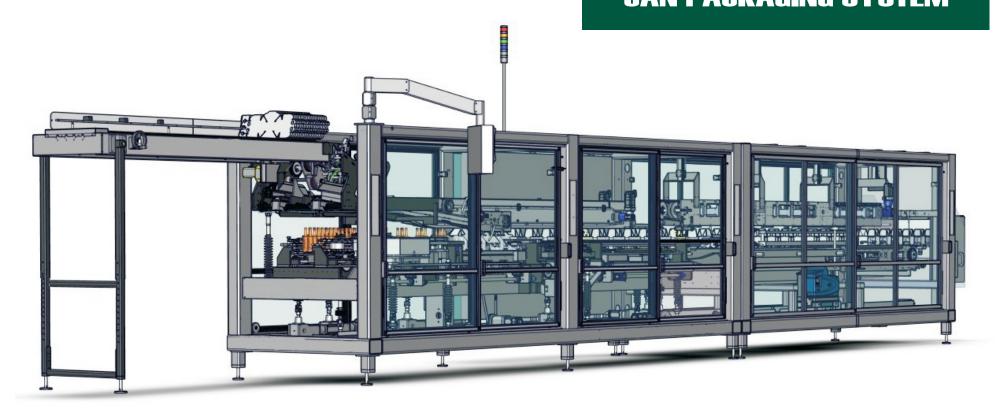

#### Heavy Duty, Easy Access Construction

Our walk-in frame design and full height sliding guard doors provide total machine access for operator.

#### High-End Industry Design

Robust design provides for durability. dependability and repeatable changeovers.

#### Machine Dimensions

39'-7" long, 5'-10" wide, 7'-1" high (12.0m x 1.8 m x 2.16 m)

#### Speed Range

300ppm maximum on open ended wraps, speeds for other packs determined by pack style, format and variety run on machine.

593" 15.1m